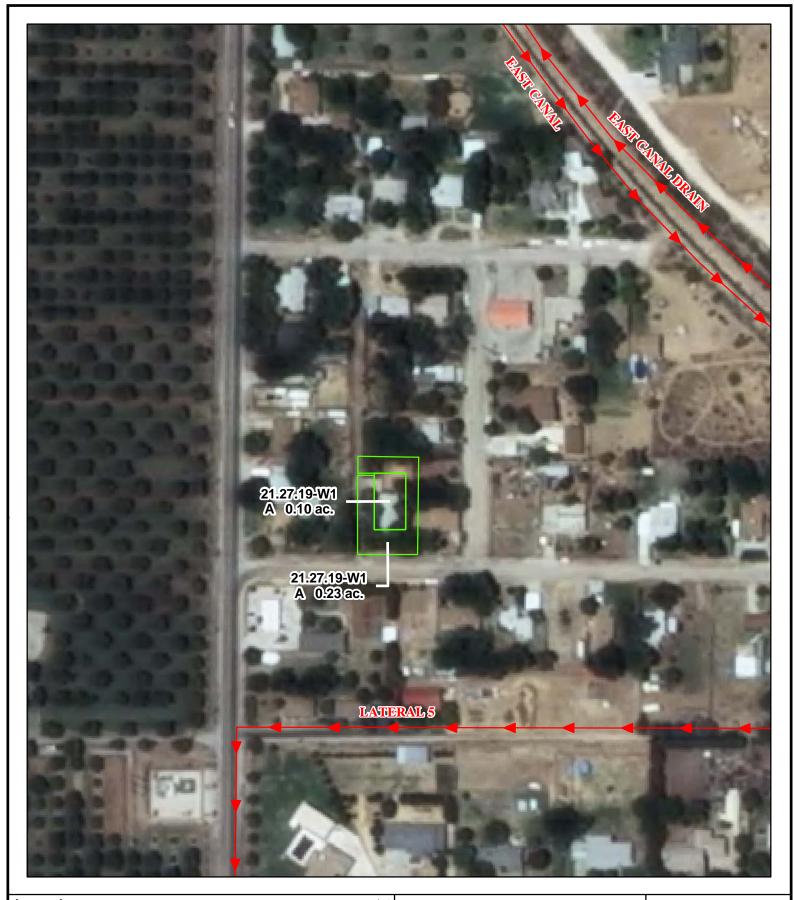

# f. Location and Amount of Irrigated Acreage:

Section 19, Township 21S, Range 27E, N.M.P.M.

Pt. SE<sup>1</sup>/<sub>4</sub> and Lot 31, La Huerta Circle Drive 0.23 acres

Addition

Pt. SE<sup>1</sup>/<sub>4</sub> 0.10 acres

Total: 0.33 acres

As shown on the attached revised Hydrographic Survey Map for Subfile No. 21.27.19-W1, and the CID Section Hydrographic Survey Map Sheet No. 37 (1999-2011), included in Part F of this Appendix, representing the Court record as of the date of the filing of this Decree.

# g. Amount of Water:

As set forth in Part B of this Appendix.

Point of Diversion Canals / Ditches

# **Tract Boundaries**

Surface Water Only

Supplemental Groundwater

Reservoir / Pond

No Right

2009 Digital Orthophotography

Grid Interval = 1000

Scale 1 " = 150;

# **Pecos River Stream System Carlsbad Irrigation District**

Hydrographic Survey Township 21

Lawrence & Mary J. Pyeatt Subfile 21.27.19-W1